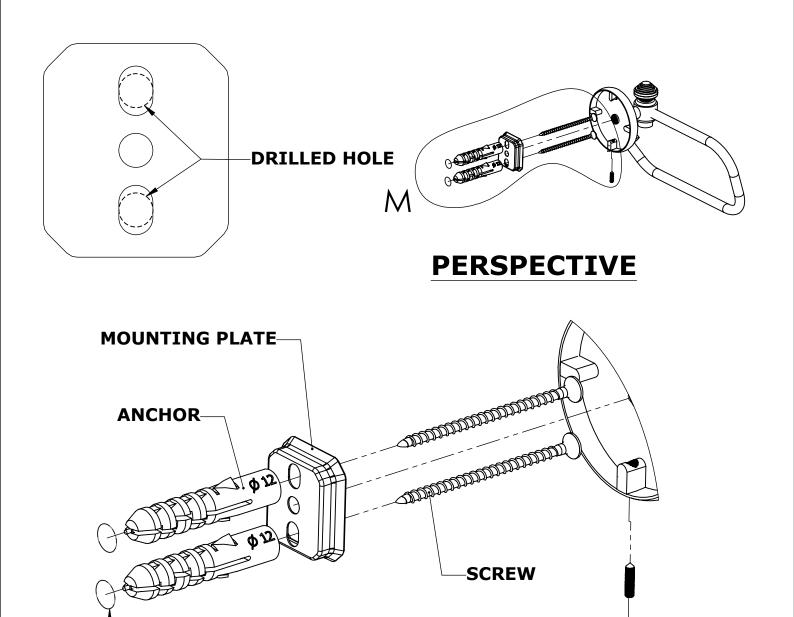

## Step 1: Drill holes in Wall for screw anchors and attach Mounting Plate to Wall

Determine your desired location for installation and make a mark for the location of the mounting plate. Remove mounting plate from backplate by loosening set screw in backplate as pictured below. Place center hole of mounting plate over mark made above. Make 2 marks where mounting screws will be placed as shown below. Drill hole at each of the marks. (You may substitute other style mounting anchors or screws if desired). Place anchors into the holes made. Place mounting plate over holes and secure to mounting surface using screws as shown below.

**DETAIL M** 

DRILLED HOLE

**SET SCREW** 

**SB-24E** 