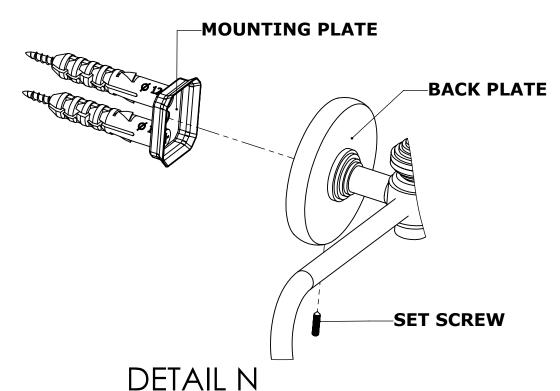

## **INSTALLATION INSTRUCTIONS**

**Step 2:** Attach Bracket to Mounting Plate.

Place bracket on mounting plate and secure by tightening set screw as shown below.