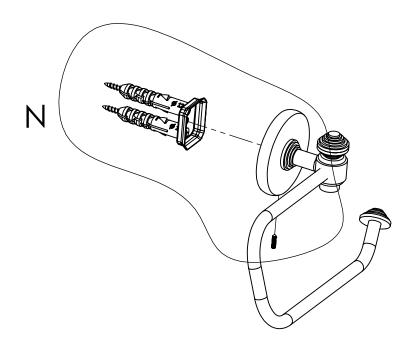

## **INSTALLATION INSTRUCTIONS**

**Step 2:** Attach Bracket to Mounting Plate.

Place bracket on mounting plate and secure by tightening set screw as shown below.